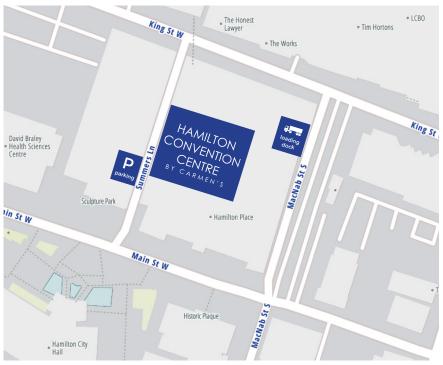

# HAMILTON CONVENTION CENTRE

BY CARMEN'S

1 SUMMERS LANE, HAMILTON, ON. L8P 4Y2 905.525.2020 | INFO@HCCEVENTS.CA

PLEASE NOTE THAT THE PARKING GARAGE HAS A HEIGHT RESTRICTION OF 6'1".

THE LOADING DOCK ENTRANCE IS
ON MACNAB STREET SOUTH AND IS
ACCESSIBLE BY TURNING LEFT OFF OF
MAIN STREET WEST AT THE LIGHTS.