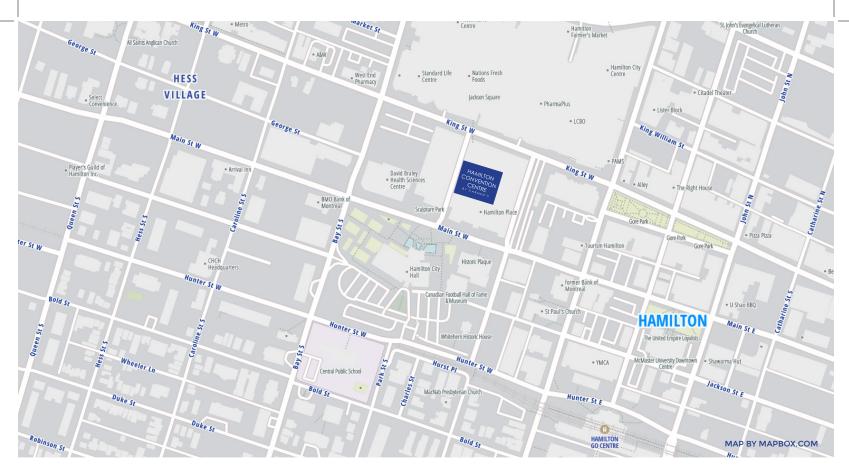

# HAMILTON CONVENTION CENTRE

BY CARMEN'S

1 SUMMERS LANE, HAMILTON, ON. L8P 4Y2 905.525.2020 | INFO@HCCEVENTS.CA

#### FROM HAMILTON INTERNATIONAL AIRPORT

- Turn right onto Highway 6 to Highway 403 East
- Take Main Street East Exit
- Turn left on Summers Lane
- The Hamilton Convention Centre by Carmen's is on the right hand side

## FROM NIAGARA FALLS/BUFFALO

- Take Queen Elizabeth Way Westbound to Highway 403, Hamilton
- Take the Main Street East Exit
- Turn left on Summers Lane
- The Hamilton Convention Centre by Carmen's is on the right hand side

### FROM TORONTO PEARSON INTERNATIONAL AIRPORT

- Take 427 South to 401
- Follow 401 W to QEW Niagara/Hamilton
- Take Highway 403 West, Brantford/Hamilton
- Take the Main Street East Exit
- Turn left on Summers Lane
- The Hamilton Convention Centre by Carmen's is on the right hand side