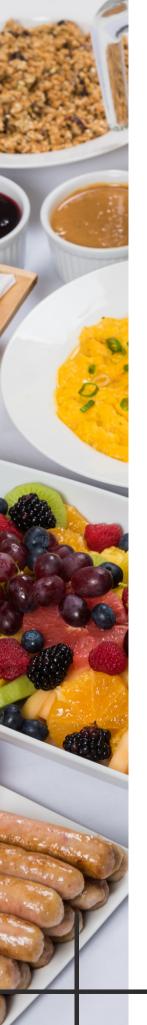

## RISE & SHINE \$19.95\* / PERSON hot breakfast buffet

- freshly baked croissants and assorted muffins served with butter and preserves
- scrambled eggs
- turkey breakfast sausage
- peameal bacon
- grilled tomatoes
- fresh fruit salad
- chilled individual yogurt cups

## **ENHANCEMENTS**

priced per person unless otherwise stated

- sliced fresh fruit platter + \$50 per platter, serves 25
- bagel bar + \$11
   selection of fresh baked bagels with smoked salmon cream cheese, capers, + onions
- eggs benedict + \$7
  toasted english muffins, peameal bacon, poached eggs, rich hollandaise sauce
- breakfast burritos + \$7
  scrambled eggs, shredded cheddar, smoked bacon, onions, peppers, salsa
- warm oatmeal bar + \$4
  includes fresh berries, bran buds, dried fruit, brown sugar, and honey
- cereal and milk bar + \$4
- omelette bar + \$4
- buttermilk pancakes + \$3.50
- bagels and cream cheese + \$3.25
- assorted granola bars + \$3
- fresh baked muffins with butter and preserves + \$2.50
- assorted danishes + \$2.50